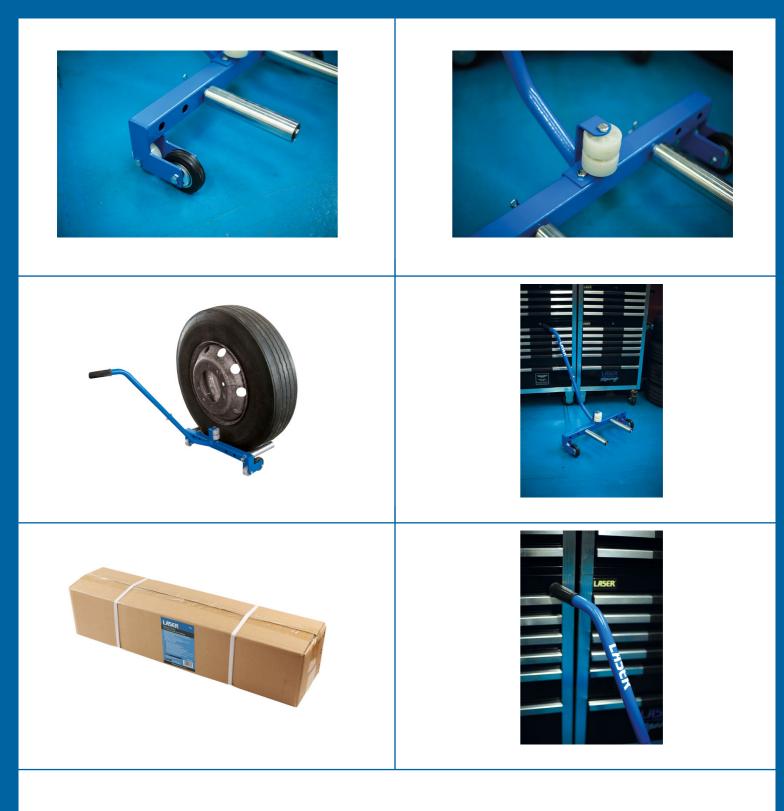

## Wheel Dolly for HGV & Large 4x4 Vehicles

The ideal solution for moving large heavy wheel and tyre assemblies around the workshop or manoeuvring them off and on to vehicle axles, the Laser 8608 allows one person to safely move wheels up to 150kg.

## **Additional Information**

- Suitable for HGV, large van & 4x4 wheels from 6.5" to 24.5".
- · Uses heavy-duty industrial grade bearings to allow the wheel to be spun for better alignment.
- Adjustable roller position.
- · One person operation.
- · Maximum load: 150kg.